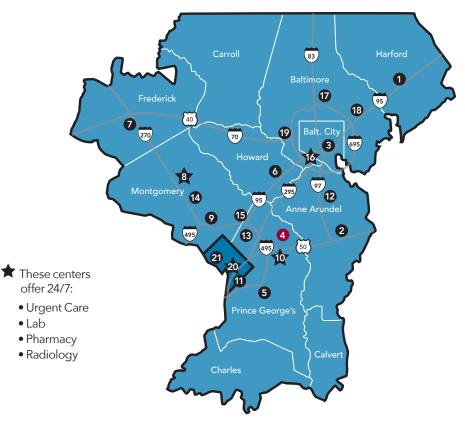

# KAISER PERMANENTE MEDICAL FACILITIES

### Maryland

- 1 Abingdon Medical Center
- 2 Annapolis Medical Center
- **3** Kaiser Permanente Baltimore Harbor Medical Center
- **4 OPENING 2021**

Bowie Fairwood Medical Center

- 5 Camp Springs Medical Center
- 6 Columbia Gateway Medical Center
- 7 Kaiser Permanente Frederick Medical Center
- 8 Gaithersburg Medical Center
- 9 Kensington Medical Center
- 10 Largo Medical Center
- 11 Marlow Heights Medical Center
- 12 North Arundel Medical Center
- 13 Prince George's Medical Center
- 14 Shady Grove Medical Center
- 15 Silver Spring Medical Center
- **16** South Baltimore County Medical Center
- 17 Towson Medical Center
- 18 White Marsh Medical Center
- 19 Woodlawn Medical Center

## Washington, DC

- 20 Kaiser Permanente Capitol Hill Medical Center
- 21 Northwest DC Medical Office Building

Please check kp.org/facilities for the most up-to-date listing of the services located at Kaiser Permanente medical centers.